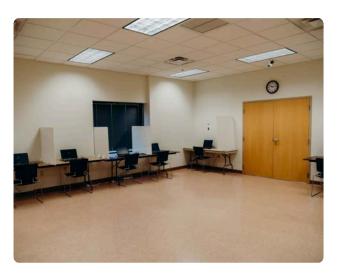

## MULTI-PURPOSE ROOM (38' X 22')

- Seats up to 30, classroom style
- Totally flexible space
- Classroom level lighting