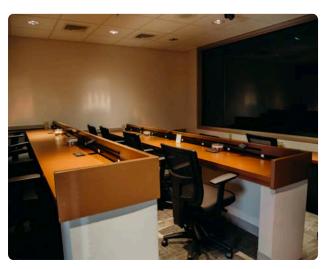

#### **FOCUS GROUP SUITE**

- Focus group room seating up to 12
- Tiered client viewing room for 12-14
- Private lounge with CCTV
- Separate client entrance
- Wireless internet and ethernet connections
- A/V Recording available
- Videoconferencing and video-streaming