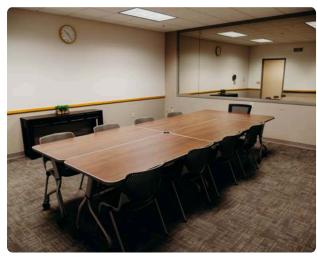

#### **FOCUS GROUP SUITE**

- Focus group room seating up to 12
- Tiered client viewing room for 12-14
- Private lounge with CCTV
- Separate client entrance
- Wireless internet and ethernet connections
- A/V Recording available
- Videoconferencing and video-streaming