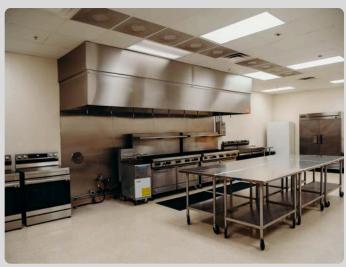

### FULL COMMERCIAL KITCHEN (38' X 22')

- Walk-in cooler
- 45 cu.ft. commercial refrigerator
- 45 cu. ft. commercial freezer
- 16' commercial vent hood
- 4 commercial gas ovens
- 20 equal BTU gas burners
- 4 convection residential electric ovens
- 12 separate 110 circuits
- 3 phase/400 amp electrical service
- 10 1100 watt microwaves
- Short cycle commercial dishwasher
- 4 gas hook-ups for fryers or other appliances