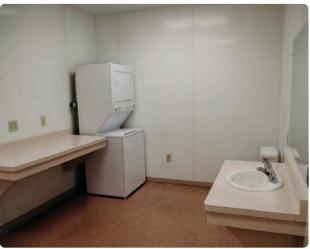

#### **PRODUCT TESTING ROOMS**

- Seven identical product evaluations rooms each 14'6" x 9'6" x 9' (total 1239.75 cu. ft.)
- Each room equipped with electrical outlets, sink, mirror, counter, toilet, washer and dryer
- All washable surfaces, including ceiling, walls, fixtures and appliances Two fluorescent light fixtures per room, operated individually
- Three HVAC settings (by individual room or group). Options: static, home vent (45 CFMs) and purge (20 turns/hour, 400 CFMs).