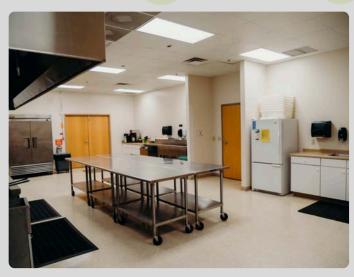

### FULL COMMERCIAL KITCHEN (38' X 22')

- Walk-in cooler
- 45 cu.ft. commercial refrigerator
- 45 cu. ft. commercial freezer
- 16' commercial vent hood
- 4 commercial gas ovens
- 20 equal BTU gas burners
- 4 convection residential electric ovens
- 12 separate 110 circuits
- 3 phase/400 amp electrical service
- 10 1100 watt microwaves
- Short cycle commercial dishwasher
- 4 gas hook-ups for fryers or other appliances