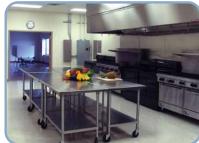

#### Full Commercial Kitchen (38'x22')

Walk-in cooler

1933

- 45 cu.ft. commercial refrigerator
- 45 cu. ft. commercial freezer
- Ice machine
- 16' commercial vent hood
- Four commercial gas ovens
- 20 equal BTU gas burners
- Five residential electric ovens
- Four quick-connect gas connections
- 45-lb 2-basket commercial fryer
- 12 separate 110 circuits
- 3 phase/400 amp electrical service
- Twelve 1100 watt microwaves
- Short cycle comercial dishwasher