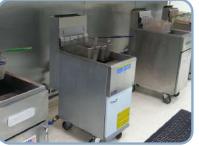

#### Full Commercial Kitchen (38'x22')

Walk-in cooler

1933

- 45 cu.ft. commercial refrigerator
- 45 cu. ft. commercial freezer
- Ice machine
- 16' commercial vent hood
- Four commercial gas ovens
- 20 equal BTU gas burners
- Five residential electric ovens
- Four quick-connect gas connections
- 45-lb 2-basket commercial fryer
- 12 separate 110 circuits
- 3 phase/400 amp electrical service
- Twelve 1100 watt microwaves
- Short cycle comercial dishwasher