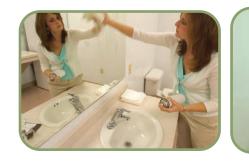

#### Product Testing Rooms (7)

- Seven identical product evaluations rooms each 14'6" x 9'6" x 9' (total 1239.75 cu. ft.)
- Hi-tech water temperature controls.
- Three HVAC settings (by individual room or group). Options: no vent, home vent (45 CFMs) and full purge (20 turns/hour, 400 CFMs).
- Each room equipped with electrical outlets, sink, mirror, counter, toilet and full size washer & dryer
- All washable surfaces, including ceiling, walls, fixtures and appliances
- Two fluorescent light fixtures per room, operated individually