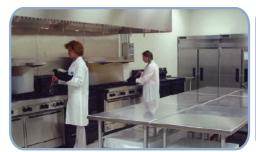

#### Full Commercial Kitchen (38'x22')

Walk-in cooler

1933

- 45 cu.ft. commercial refrigerator
- 45 cu. ft. commercial freezer
- Ice machine
- 16' commercial vent hood
- Four commercial gas ovens
- 20 equal BTU gas burners
- Five residential electric ovens
- Four quick-connect gas connections
- 45-lb 2-basket commercial fryer
- 12 separate 110 circuits
- 3 phase/400 amp electrical service
- Twelve 1100 watt microwaves
- Short cycle comercial dishwasher