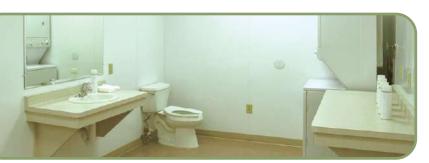

#### Product Testing Rooms (7)

- Seven identical product evaluations rooms each 14'6" x 9'6" x 9' (total 1239.75 cu. ft.)
- Hi-tech water temperature controls.
- Three HVAC settings (by individual room or group). Options: no vent, home vent (45 CFMs) and full purge (20 turns/hour, 400 CFMs).
- Each room equipped with electrical outlets, sink, mirror, counter, toilet and full size washer & dryer
- All washable surfaces, including ceiling, walls, fixtures and appliances
- Two fluorescent light fixtures per room, operated individually

## Passionate about *your* research

commercial test kitchen

product testing room

focus group suite

reception & client lounge

multipurpose room