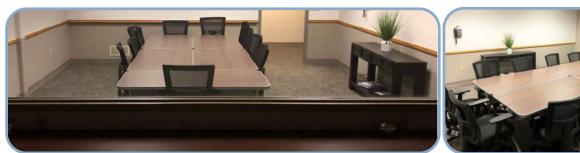

#### Multi-Purpose Room (38'x22')

- Seats up to 30, classroom style
- Totally flexible space
- Classroom level lighting

#### Focus Group Suite

- Focus group room seating up to 12
- Tiered client viewing room for 15
- Private lounge with CCTV
- Separate client entrance
- Wireless internet and ethernet connections
- DVD recording and audio recording
- Videoconferencing and videostreaming

## Passionate about *your* research

commercial test kitchen

product testing room

focus group suite

reception & client lounge

multipurpose room