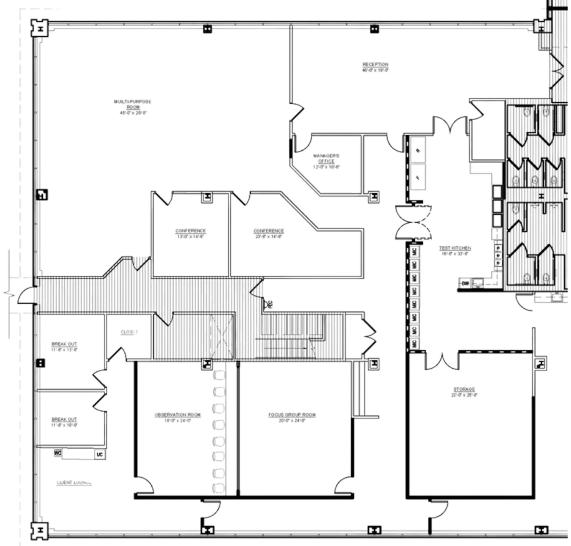

## **AT A GLANCE**

Focus Group Suite (24' x 20') Test Kitchen (38' x 15') Multi-Purpose Room (30' x 44')

#### FOCUS GROUP SUITE 24X20

- Seats up to 15
- Observation Room (24x18)
- Auditorium seating for up to 45 people
- Viewing room 18' x 24' seats up to 15
- Raised work table in viewing room
- Client lounge with CCTV
- U-Shaped Option, Classica Moderator style option, square shaped, etc.
- 2 Private Client Meeting Rooms

#### **BREAKOUT ROOMS (2)**

- Overflow space from multi-purpose or focus
  group room
- IDI with closed circuit TV viewing
- Built for flexibility

CHALFONT, P.

Pete Grubb, pgrubb@reckner.com

www.reckner.com/facilities

#### MULTI-PURPOSE ROOM 30X44

- Seats up to 30 people at individual interview stations
- Theater style seating for up to 45 people
- Drop down screen with projector
- Remote viewing available
- Private client room attached

### **TEST KITCHEN (38' X 15')**

- Commercial Refrigerator
- Commercial Freezer
- Dishwasher
- 3 Bay Sink
- 10 Commercial 1000 Watt Microwaves
- 3 Countertop Ovens
- Secure product storage